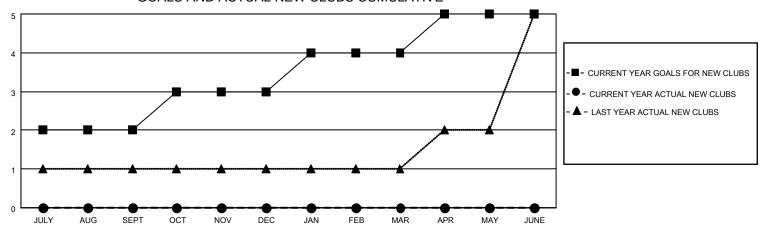

## MONTHLY MEMBERSHIP PROGRESS REPORT

LOCATION INDIA District 324 K Results as of: 7/31/2022

| Clubs RESULTS FOR 2022-2023 |   |   |   | Members RESULTS FOR 2022-2023 |     |    |    |
|-----------------------------|---|---|---|-------------------------------|-----|----|----|
|                             |   |   |   |                               |     |    |    |
| JULY/AUG/SEPT               | 2 | 0 | 0 | JULY/AUG/SEPT                 | 100 | 61 | 15 |
| OCT/NOV/DEC                 | 1 | 0 | 0 | OCT/NOV/DEC                   | 150 | 0  | 0  |
| JAN/FEB/MAR                 | 1 | 0 | 0 | JAN/FEB/MAR                   | 150 | 0  | 0  |
| APR/MAY/JUNE                | 1 | 0 | 0 | APR/MAY/JUNE                  | 100 | 0  | 0  |