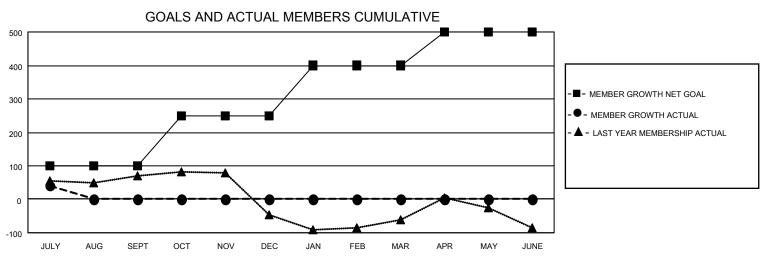

## MONTHLY MEMBERSHIP PROGRESS REPORT

LOCATION INDIA District 324 K Results as of: 7/31/2022

| Clubs RESULTS FOR 2022-2023 |   |   |   | Members RESULTS FOR 2022-2023 |     |    |    |
|-----------------------------|---|---|---|-------------------------------|-----|----|----|
|                             |   |   |   |                               |     |    |    |
| JULY/AUG/SEPT               | 2 | 0 | 0 | JULY/AUG/SEPT                 | 100 | 61 | 15 |
| OCT/NOV/DEC                 | 1 | 0 | 0 | OCT/NOV/DEC                   | 150 | 0  | 0  |
| JAN/FEB/MAR                 | 1 | 0 | 0 | JAN/FEB/MAR                   | 150 | 0  | 0  |
| APR/MAY/JUNE                | 1 | 0 | 0 | APR/MAY/JUNE                  | 100 | 0  | 0  |